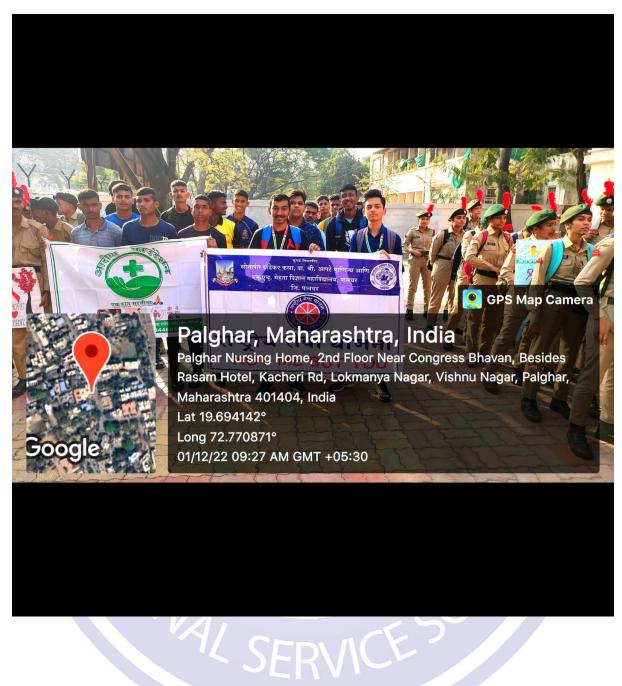

#### The Practice

S.D.S.M college extension services – NCC Successfully conducted the Aids Day Rally. NCC Cadets participated in Aids day rally organized by Rural Hospital of Palghar and spread awareness about the same among the local people and educated on ways they can prevent aids.

#### **Outcome**

NCC Cadets participated in Aids day rally organized by Rural Hospital of Palghar and spread awareness about the same among the local people and educated on ways they can prevent aids.

Sub: Participation in AIDS Awareness Rally.

Sir.

We would like to express our deepest gratitude and appreciation for your cadets (Girls & Boys) support of and participation in AIDS awareness rally arranged by Rural Hospital on 1/12/2018 in Palghar. Your cooperation has significantly impacted the rural population's awareness of the fatal disease.