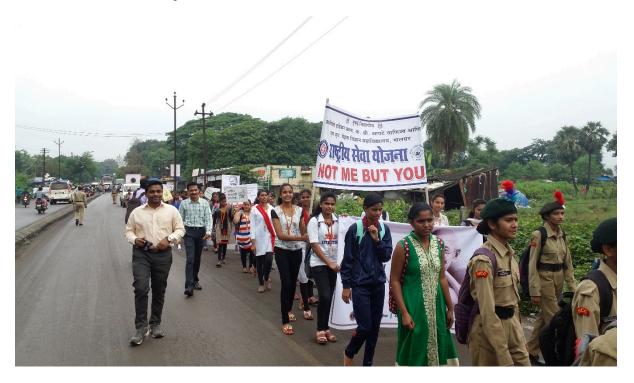

## 'Anti-AIDS Rally 'on 1 September 2018

## **Report of Anti-AIDS Rally**

Palghar Rural Hospital approached College authorities to organise an 'Anti-AIDS Rally 'on 1 September 2018. Students from different faculties, NSS volunteers, NCC cadets, and DLLE students assembled at Rural Hospital Palghar. Students from different colleges and schools were also gathered for the rally. Medical officers of the hospital arranged a small program on the hospital premises. The Chief Medical officer explained the current statistics of HIV/AIDS. He said youths are getting more infected by the disease. He further added that there is a dire need to spread the awareness of the AIDS. Later rally was organised in different parts of the city. Students were holding posters with slogans to spread awareness about HIV/AIDS.

# **GLIMPSES OF THE EVENT**