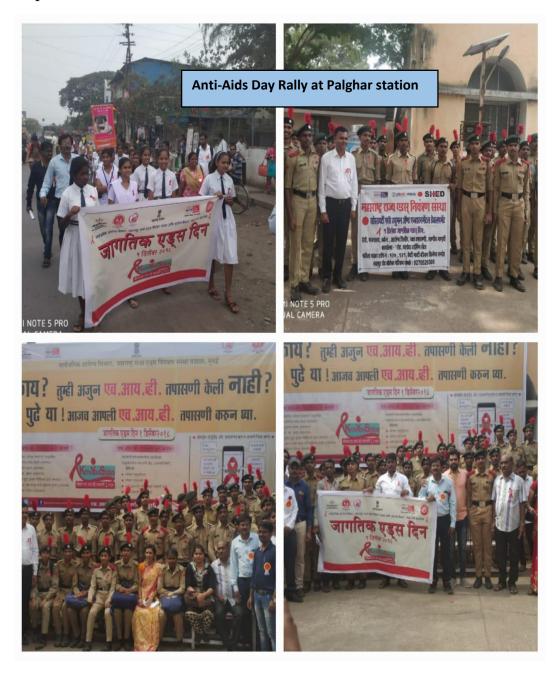

#### The Practice

S.D.S.M college extension services – NCC Successfully conducted the Aids Day Rally. NCC Cadets participated in Aids day rally organized by Rural Hospital of Palghar and spread awareness about the same among the local people and educated on ways they can prevent aids.

#### **Outcome**

NCC Cadets participated in Aids day rally organized by Rural Hospital of Palghar and spread awareness about the same among the local people and educated on ways they can prevent aids.

Sub: Participation in AIDS Awareness Rally.

Sir.

We would like to express our deepest gratitude and appreciation for your cadets (Girls & Boys) support of and participation in AIDS awareness rally arranged by Rural Hospital on 1/12/2018 in Palghar. Your cooperation has significantly impacted the rural population's awareness of the fatal disease.