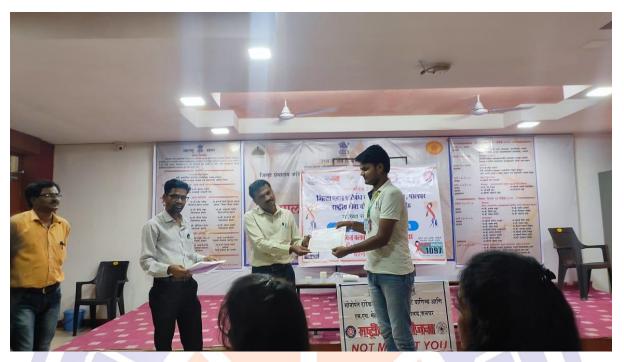

## **GLIMPSES OF THE EVENT**

#### **AIDS Awareness Contest**

On October 14, 2022, the AIDS Awareness Competition was concluded in the College by the AIDS Control Unit of Rural Hospital Palghar. About Fourty NSS students participated in the Quiz.