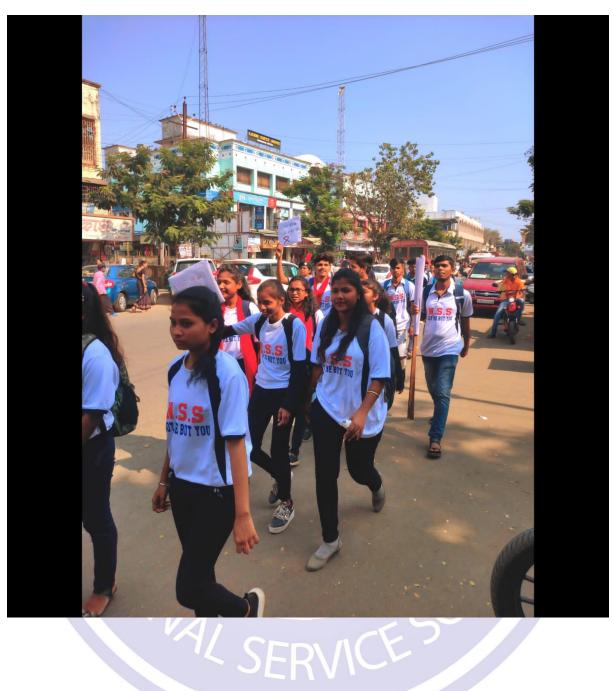

## **Report of Anti-AIDS Rally**

Palghar Rural Hospital approached College authorities to organise an 'Anti-AIDS Rally 'on 1 September 2018. Students from different faculties, NSS volunteers, NCC cadets, and DLLE students assembled at Rural Hospital Palghar. Students from different colleges and schools were also gathered for the rally. Medical officers of the hospital arranged a small program on the hospital premises. The Chief Medical officer explained the current statistics of HIV/AIDS. He said youths are getting more infected by the disease. He further added that there is a dire need to spread the awareness of the AIDS. Later rally was organised in different parts of the city. Students were holding posters with slogans to spread awareness about HIV/AIDS.

# **GLIMPSES OF THE EVENT**