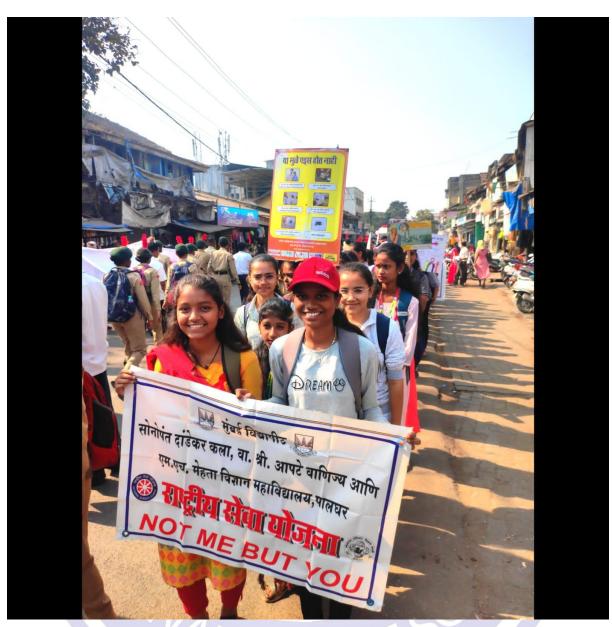

## **Report of Anti-AIDS Rally**

Palghar Rural Hospital approached College authorities to organise an 'Anti-AIDS Rally 'on 1 September 2018. Students from different faculties, NSS volunteers, NCC cadets, and DLLE students assembled at Rural Hospital Palghar. Students from different colleges and schools were also gathered for the rally. Medical officers of the hospital arranged a small program on the hospital premises. The Chief Medical officer explained the current statistics of HIV/AIDS. He said youths are getting more infected by the disease. He further added that there is a dire need to spread the awareness of the AIDS. Later rally was organised in different parts of the city. Students were holding posters with slogans to spread awareness about HIV/AIDS.

# **GLIMPSES OF THE EVENT**