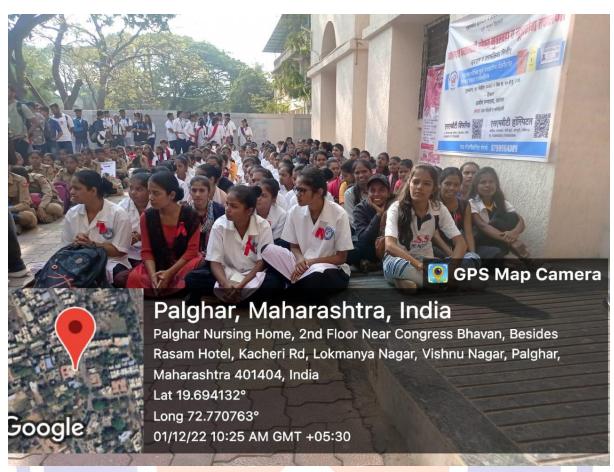

## **Report on AIDS Awareness Rally**

On the day of WORLD AIDS DAY, Honorable District Collector Dr. Kailash Shinde, Asst. Prof. Rohit Gaikwad, the NSS coordinator, and other medical professionals and 120 volunteers from the first-year NSS participated in the rally to raise awareness.

World AIDS Day is observed globally on 1st December each year to raise awareness about HIV/AIDS, commemorate those who have lost their lives to the disease, and show support for people living with HIV/AIDS. In commemoration of this important day, an Awareness Rally was organized for NSS (National Service Scheme) volunteers from Government Hospital Palghar to Hutatma Chowk Palghar. The rally aimed to educate and engage volunteers in spreading awareness about HIV/AIDS prevention, treatment, and support services.

NSS volunteers gathered at Government Hospital Palghar, where they were briefed about the significance of World AIDS Day and the objectives of the Awareness Rally. The rally commenced from Government Hospital Palghar, with NSS volunteers carrying banners. Along the rally route, volunteers engaged to raise awareness about HIV/AIDS and dispel myths and misconceptions surrounding the disease. The rally culminated at Hutatma Chowk Palghar, where a brief ceremony was held to mark the conclusion of the event.NSS volunteers actively engaged with the community, raising awareness about HIV/AIDS and promoting understanding of prevention measures and treatment options. NSS volunteers gained valuable experience in community engagement, advocacy, and public health promotion, empowering them to become advocates for positive change in their communities.