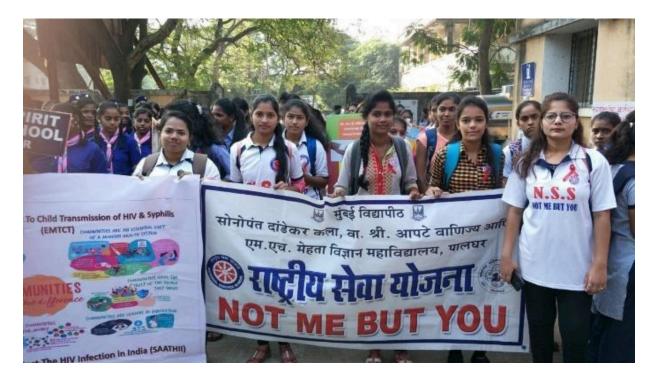

## **Report of Anti-AIDS Rally**

Palghar Rural Hospital approached College authorities to organise an 'Anti-AIDS Rally 'on 1 September 2018. Students from different faculties, NSS volunteers, NCC cadets, and DLLE students assembled at Rural Hospital Palghar. Students from different colleges and schools were also gathered for the rally. Medical officers of the hospital arranged a small program on the hospital premises. The Chief Medical officer explained the current statistics of HIV/AIDS. He said youths are getting more infected by the disease. He further added that there is a dire need to spread the awareness of the AIDS. Later rally was organised in different parts of the city. Students were holding posters with slogans to spread awareness about HIV/AIDS.

# **GLIMPSES OF THE EVENT**