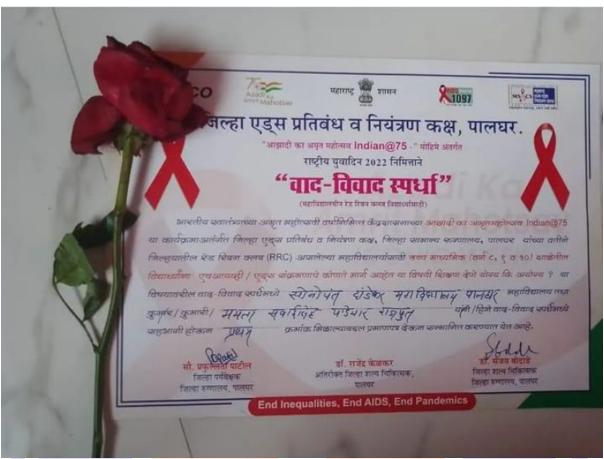

Sub: Requesting Permission for conducting HIV Aids Quiz competition on November 14, 2022.

The NSS Unit of our college is proposing to organize a quiz competition on HIV Aids in collaboration with District Aids Prevention and Control Department, Palghar on November 14, 2022 in BMS Seminar Hall at 10.00 AM. The quiz competition will be open to all students.

## **HIV- AIDS AWARENESS QUIZ COMPETITION**

All the NSS volunteers are hereby informed that the "Quiz Competition on HIV-AIDS Awareness" is organized by AIDS Control Unit of Rural Hospital, Palghar on 14<sup>th</sup> November 2022 in BMS Seminar Hall at 10.00 AM.

#### **AIDS Awareness Contest**

On October 14, 2022, the AIDS Awareness Competition was concluded in the College by the AIDS Control Unit of Rural Hospital Palghar. About Fourty NSS students participated in the Quiz.