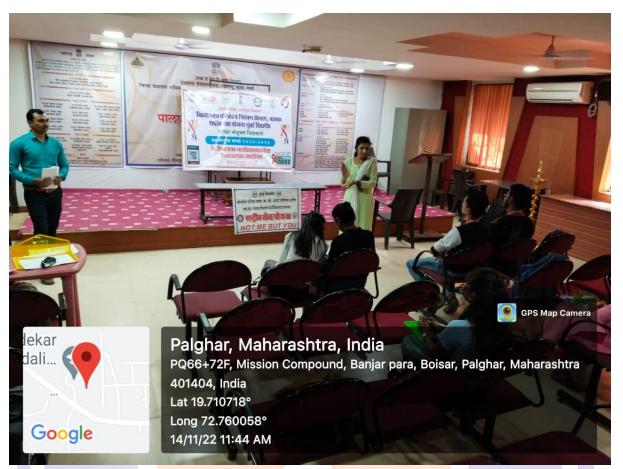

## **GLIMPSE OF THE EVENT**

1. AIDS Awareness Poster Display by Students

Program Officer, National Service Scheme Unit, Sonopant Dandekar College,

Dt: 02/11/2022

To The Principal, Sonopant Dandekar College, Palghar

Sub: Requesting Permission for conducting HIV Aids Quiz competition on November 14, 2022.

The NSS Unit of our college is proposing to organize a quiz competition on HIV Aids in collaboration with District Aids Prevention and Control Department, Palghar on November 14, 2022 in BMS Seminar Hall at 10.00 AM. The quiz competition will be open to all students.

## **HIV- AIDS AWARENESS QUIZ COMPETITION**

All the NSS volunteers are hereby informed that the "Quiz Competition on HIV-AIDS Awareness" is organized by AIDS Control Unit of Rural Hospital, Palghar on 14<sup>th</sup> November 2022 in BMS Seminar Hall at 10.00 AM.

#### **AIDS Awareness Contest**

On October 14, 2022, the AIDS Awareness Competition was concluded in the College by the AIDS Control Unit of Rural Hospital Palghar. About Fourty NSS students participated in the Quiz.