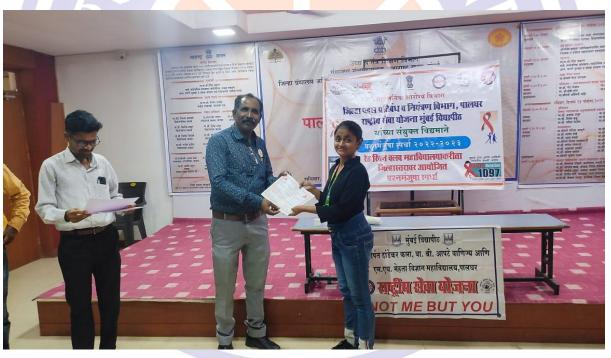

## **GLIMPSES OF THE EVENT**

#### **AIDS Awareness Contest**

On October 14, 2022, the AIDS Awareness Competition was concluded in the College by the AIDS Control Unit of Rural Hospital Palghar. About Fourty NSS students participated in the Quiz.