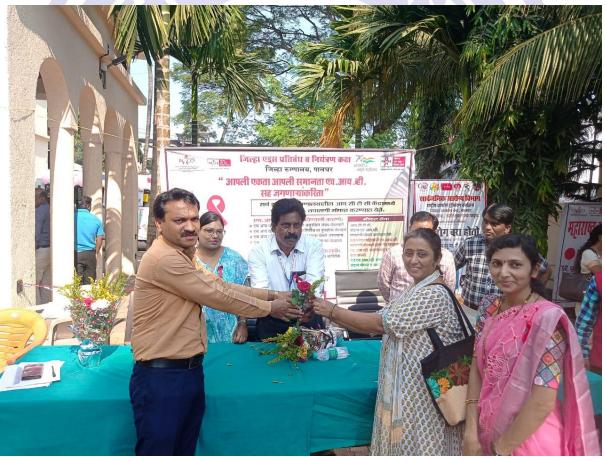

## आभार पत्र

दिनांक 1 डिसेंबर 2019 जागतिक एड्स दिनानिमित्त ग्रामीण रुग्णालय व पालघर जिल्हा एड्स नियंत्रण कक्षातर्फे पालघर शहरात एड्स बद्ल जाणीव जागृती व्हावी यासाठी रॅली काढण्यात आली होती.

सदरील उपक्रमामध्ये आपल्या सोनोपंत दांडेकर महाविद्यालय , पालघर येथील NSS विभागातील स्वयसेवक विद्यार्थी सहभागी झाले यास्तव महाविद्यालय व NSS विभागाचे आभार व धन्यंवाद

श्रीम. प्रफुल्लता चुरी जिल्हा पूर्यवेशक पालघर जिल्हा प्यवेशक पालघर जिल्हा सामान्य रुग्णालय पालघर