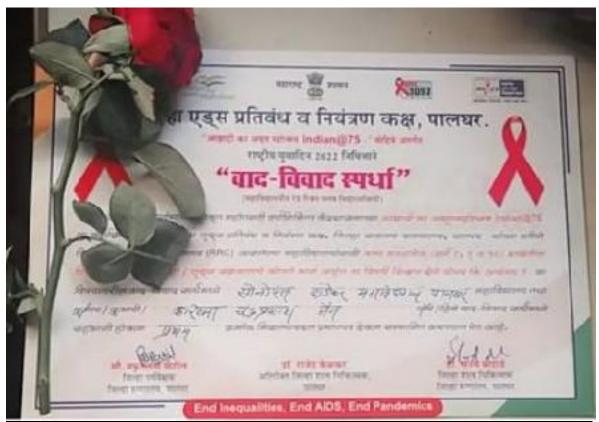

#### WORLD AIDS DAY CELEBRATION

We are celebrating the "World AIDS Day", on this occasion an Awareness Rally is organized from Government Hospital Palghar to Hutatma Chowk Palghar on 01<sup>st</sup> December 2019 at 10.00 AM.

### WORLD AIDS DAY CELEBRATION

We are celebrating the "World AIDS Day", on this occasion Awareness Rally is organized from Government Hospital Palghar to Hutatma Chauk Palghar on  $01^{\rm st}$  December 2022 at 10.00 AM.