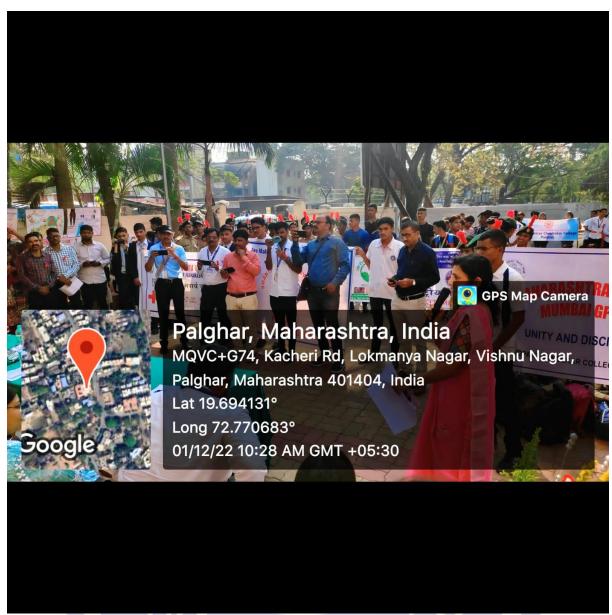

## **Report on AIDS Awareness Rally**

On the day of WORLD AIDS DAY, Honorable District Collector Dr. Kailash Shinde, Asst. Prof. Rohit Gaikwad, the NSS coordinator, and other medical professionals and 120 volunteers from the first-year NSS participated in the rally to raise awareness.

NSS volunteers gathered at Government Hospital Palghar, where they were briefed about the significance of World AIDS Day and the objectives of the Awareness Rally. The rally commenced from Government Hospital Palghar, with NSS volunteers carrying banners. Along the rally route, volunteers engaged to raise awareness about HIV/AIDS and dispel myths and misconceptions surrounding the disease. The rally culminated at Hutatma Chowk Palghar, where a brief ceremony was held to mark the conclusion of the event.NSS volunteers actively engaged with the community, raising awareness about HIV/AIDS and promoting understanding of prevention measures and treatment options. NSS volunteers gained valuable experience in community engagement, advocacy, and public health promotion, empowering them to become advocates for positive change in their communities.