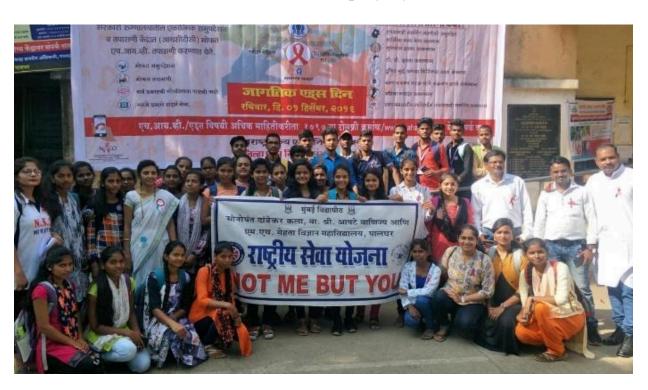

## **Report of Anti-AIDS Rally**

Palghar Rural Hospital approached College authorities to organise an 'Anti-AIDS Rally 'on 1 September 2018. Students from different faculties, NSS volunteers, NCC cadets, and DLLE students assembled at Rural Hospital Palghar. Students from different colleges and schools were also gathered for the rally. Medical officers of the hospital arranged a small program on the hospital premises. The Chief Medical officer explained the current statistics of HIV/AIDS. He said youths are getting more infected by the disease. He further added that there is a dire need to spread the awareness of the AIDS. Later rally was organised in different parts of the city. Students were holding posters with slogans to spread awareness about HIV/AIDS.

# **GLIMPSES OF THE EVENT**