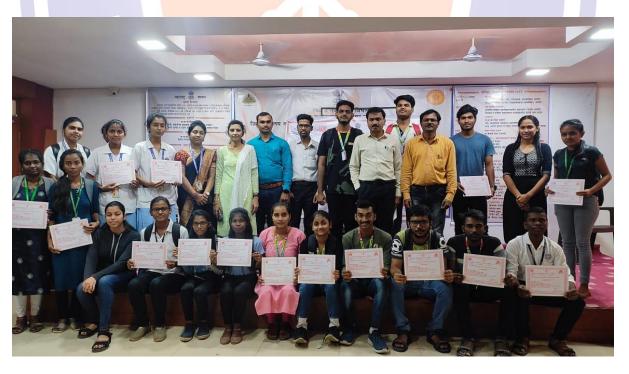

## **GLIMPSES OF THE EVENT**

#### **AIDS Awareness Contest**

On October 14, 2022, the AIDS Awareness Competition was concluded in the College by the AIDS Control Unit of Rural Hospital Palghar. About Fourty NSS students participated in the Quiz.