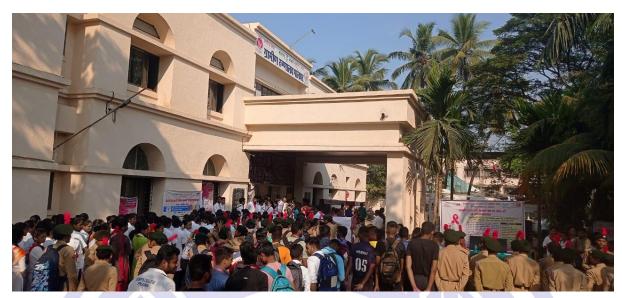

## **Report of Anti-AIDS Rally**

Palghar Rural Hospital approached College authorities to organise an 'Anti-AIDS Rally 'on 1 September 2018. Students from different faculties, NSS volunteers, NCC cadets, and DLLE students assembled at Rural Hospital Palghar. Students from different colleges and schools were also gathered for the rally. Medical officers of the hospital arranged a small program on the hospital premises. The Chief Medical officer explained the current statistics of HIV/AIDS. He said youths are getting more infected by the disease. He further added that there is a dire need to spread the awareness of the AIDS. Later rally was organised in different parts of the city. Students were holding posters with slogans to spread awareness about HIV/AIDS.

# **GLIMPSES OF THE EVENT**